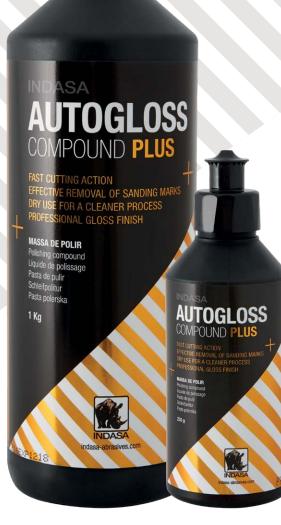

#### **AUTOGLOSS COMPOUND PLUS**

Fast acting liquid abrasive polishing compound for the most effective and permanent removal of P1500 sanding marks.

Combining a rapid cutting/compound application with high gloss polishing performance for a swirl free finish.

The Autogloss Compound Plus is the only product required to bring the surface to a high gloss, flawless shine.

Compliant with all paint refinish systems.

#### **AUTOGLOSS COMPOUND PLUS**

Remove surface sanding marks and bring to a high gloss finish Apply a small amount of Compound Plus to the Autogloss White Foam Pad. Smear the compound onto the surface before starting the machine. Wipe clean with Microfibre Cloth.

PRODUCTS

Autogloss Compound Plus Autogloss Mop White Foam Pad INDASA E-Series Polisher INDASA Polisher Backing Pad Microfibre Cloth

PRODUCT BANGE

| Description                  | Capacity<br>Diameter | Part<br>Number   |
|------------------------------|----------------------|------------------|
| Autogloss Compound Plus –    | 1 kg                 | 579060           |
|                              | 250 g                | 579046           |
| Autogloss Mop White Foam Pad | 80 mm<br>150 mm      | 580141<br>580158 |

- FAST CUTTING ACTION
- EFFECTIVE REMOVAL OF SANDING MARKS
- DRY USE FOR A CLEANER PROCESS
- PROFESSIONAL GLOSS FINISH