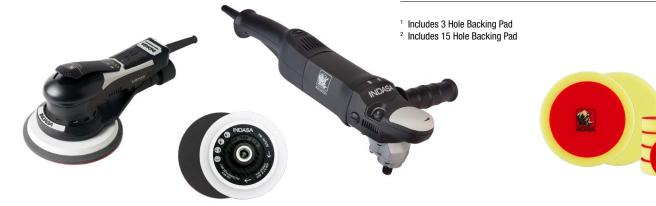

PRODUCTS

Autogloss Compound Plus Autogloss Mop White Foam Pad INDASA E-Series Polisher INDASA Polisher Backing Pad Microfibre Cloth

PRODUCT BANGE

| Description                  | Capacity<br>Diameter | Part<br>Number   |
|------------------------------|----------------------|------------------|
| Autogloss Compound Plus –    | 1 kg                 | 579060           |
|                              | 250 g                | 579046           |
| Autogloss Mop White Foam Pad | 80 mm<br>150 mm      | 580141<br>580158 |

#### PRODUCTS

Autogloss High-Gloss Plus Autogloss Mop Black Foam Pad INDASA E-Series Polisher INDASA Polisher Backing Pad Microfibre Cloth

| PRODUCT RANGE                |                      |                  |
|------------------------------|----------------------|------------------|
| Description                  | Capacity<br>Diameter | Part<br>Number   |
| Autogloss High-Gloss Plus    | 1 Kg                 | 579091           |
|                              | 250 g                | 579077           |
| Autogloss Mop Black Foam Pad | 80 mm<br>150 mm      | 580189<br>580196 |

#### **AUTOGLOSS MOP** WHITE FOAM PAD

The Autogloss Mop White Foam Pad is designed to be used in combination with Autogloss Compound Plus

#### **AUTOGLOSS MOP BLACK FOAM PAD**

The Autogloss Mop Black Foam Pad is designed to be used in combination with Autogloss High-Gloss Plus