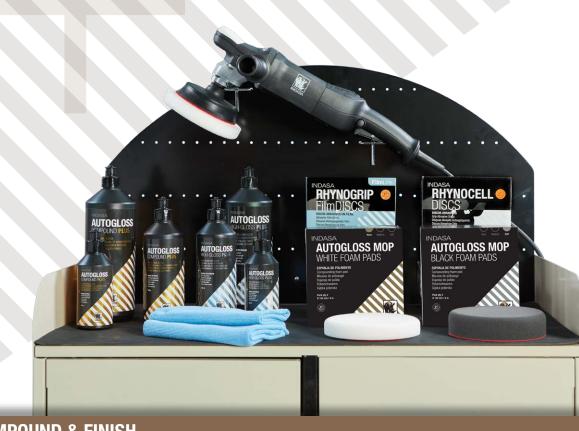

#### **COMPOUND & FINISH**

PRODUCTS

Autogloss Compound Plus Autogloss Mop White Foam Pad INDASA E-Series Polisher INDASA Polisher Backing Pad Microfibre Cloth

PRODUCT BANGE

| Description                  | Capacity<br>Diameter | Part<br>Number   |
|------------------------------|----------------------|------------------|
| Autogloss Compound Plus –    | 1 kg                 | 579060           |
|                              | 250 g                | 579046           |
| Autogloss Mop White Foam Pad | 80 mm<br>150 mm      | 580141<br>580158 |

#### PRODUCTS

Autogloss High-Gloss Plus Autogloss Mop Black Foam Pad INDASA E-Series Polisher INDASA Polisher Backing Pad Microfibre Cloth

| PRODUCT RANGE                |                      |                  |
|------------------------------|----------------------|------------------|
| Description                  | Capacity<br>Diameter | Part<br>Number   |
| Autogloss High-Gloss Plus    | 1 Kg                 | 579091           |
|                              | 250 g                | 579077           |
| Autogloss Mop Black Foam Pad | 80 mm<br>150 mm      | 580189<br>580196 |