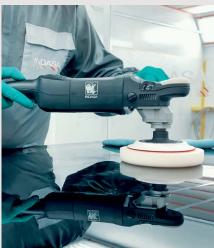

#### **AUTOGLOSS COMPOUND PLUS**

Remove surface sanding marks and bring to a high gloss finish Apply a small amount of Compound Plus to the Autogloss White Foam Pad. Smear the compound onto the surface before starting the machine. Wipe clean with Microfibre Cloth.

PRODUCTS

Autogloss Compound Plus Autogloss Mop White Foam Pad INDASA E-Series Polisher INDASA Polisher Backing Pad Microfibre Cloth

PRODUCT BANGE

| Description                  | Capacity<br>Diameter | Part<br>Number   |
|------------------------------|----------------------|------------------|
| Autogloss Compound Plus –    | 1 kg                 | 579060           |
|                              | 250 g                | 579046           |
| Autogloss Mop White Foam Pad | 80 mm<br>150 mm      | 580141<br>580158 |

#### **REAL GLOSS POLISHING**

To achieve an enhanced shine on the surface, apply a small amount of Autogloss High Gloss Plus to the Autogloss Mop Black Foam Pad. Move methodically across the panel until high gloss finish and shine is achieved. Remove residue and clean to a flawless gloss with Microfibre Cloth.

#### PRODUCTS

Autogloss High-Gloss Plus Autogloss Mop Black Foam Pad INDASA E-Series Polisher INDASA Polisher Backing Pad Microfibre Cloth

| PRODUCT RANGE                |                      |                  |
|------------------------------|----------------------|------------------|
| Description                  | Capacity<br>Diameter | Part<br>Number   |
| Autogloss High-Gloss Plus    | 1 Kg                 | 579091           |
|                              | 250 g                | 579077           |
| Autogloss Mop Black Foam Pad | 80 mm<br>150 mm      | 580189<br>580196 |