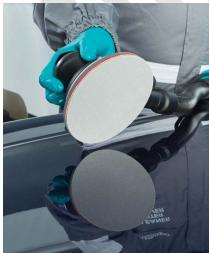

#### **REAL GLOSS POLISHING**

To achieve an enhanced shine on the surface, apply a small amount of Autogloss High Gloss Plus to the Autogloss Mop Black Foam Pad. Move methodically across the panel until high gloss finish and shine is achieved. Remove residue and clean to a flawless gloss with Microfibre Cloth.

#### PRODUCTS

Autogloss High-Gloss Plus Autogloss Mop Black Foam Pad INDASA E-Series Polisher INDASA Polisher Backing Pad Microfibre Cloth

| PRODUCT RANGE                |                      |                  |
|------------------------------|----------------------|------------------|
| Description                  | Capacity<br>Diameter | Part<br>Number   |
| Autogloss High-Gloss Plus    | 1 Kg                 | 579091           |
|                              | 250 g                | 579077           |
| Autogloss Mop Black Foam Pad | 80 mm<br>150 mm      | 580189<br>580196 |