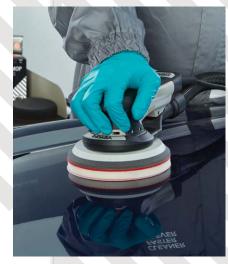

#### **AUTOGLOSS COMPOUND PLUS**

Remove surface sanding marks and bring to a high gloss finish Apply a small amount of Compound Plus to the Autogloss White Foam Pad. Smear the compound onto the surface before starting the machine. Wipe clean with Microfibre Cloth.

PRODUCTS

Autogloss Compound Plus Autogloss Mop White Foam Pad INDASA E-Series Polisher INDASA Polisher Backing Pad Microfibre Cloth

PRODUCT BANGE

| Description                  | Capacity<br>Diameter | Part<br>Number   |
|------------------------------|----------------------|------------------|
| Autogloss Compound Plus –    | 1 kg                 | 579060           |
|                              | 250 g                | 579046           |
| Autogloss Mop White Foam Pad | 80 mm<br>150 mm      | 580141<br>580158 |