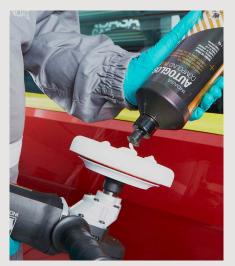

#### **AUTOGLOSS COMPOUND PLUS**

Remove surface sanding marks and bring to a high gloss finish Apply a small amount of Compound Plus to the Autogloss White Foam Pad. Smear the compound onto the surface before starting the machine. Wipe clean with Microfibre Cloth.

#### **AUTOGLOSS MOP** WHITE FOAM PAD

The Autogloss Mop White Foam Pad is designed to be used in combination with Autogloss Compound Plus