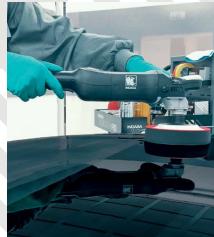

#### **REAL GLOSS POLISHING**

To achieve an enhanced shine on the surface, apply a small amount of Autogloss High Gloss Plus to the Autogloss Mop Black Foam Pad. Move methodically across the panel until high gloss finish and shine is achieved. Remove residue and clean to a flawless gloss with Microfibre Cloth.

#### PRODUCTS

Autogloss High-Gloss Plus Autogloss Mop Black Foam Pad INDASA E-Series Polisher INDASA Polisher Backing Pad Microfibre Cloth

| PRODUCT RANGE                |                      |                  |
|------------------------------|----------------------|------------------|
| Description                  | Capacity<br>Diameter | Part<br>Number   |
| Autogloss High-Gloss Plus    | 1 Kg                 | 579091           |
|                              | 250 g                | 579077           |
| Autogloss Mop Black Foam Pad | 80 mm<br>150 mm      | 580189<br>580196 |