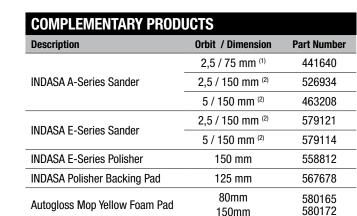

#### **RHYNOGRIP FILM LINE**

Remove any imperfections in the surface by machine sanding the panel with Rhynogrip Film Line Disc 150mm P1500 and an Interface Pad. Produce a smooth even finish with a matt sheen. Clean area.

#### PRODUCTS

Rhynogrip Film Line P1500 Disc (available also with Ultravent) Backing Pad Interface Pad INDASA E-Series or A-Series Sander

#### RHYNOCELL DISCS With the first state with the first

RHYNOCELL

As a complementary stage in the process, Rhynocell can be used to smoothen the P1500 scratch and make polishing easier.

Sand the panel with Rhynocell Disc MF3000. Produce a smooth finish with a satin sheen. Dry use only for a cleaner process.

#### PRODUCTS

Rhynocell Disc MF3000 Backing Pad INDASA E-Series or A-Series Sander