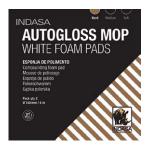

#### **AUTOGLOSS MOP** WHITE FOAM PAD

The Autogloss Mop White Foam Pad is designed to be used in combination with Autogloss Compound Plus