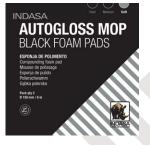

#### **AUTOGLOSS MOP BLACK FOAM PAD**

The Autogloss Mop Black Foam Pad is designed to be used in combination with Autogloss High-Gloss Plus