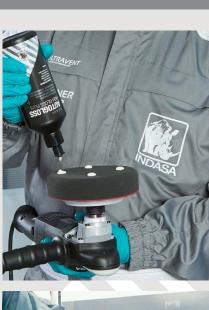

#### **AUTOGLOSS COMPOUND PLUS**

Remove surface sanding marks and bring to a high gloss finish Apply a small amount of Compound Plus to the Autogloss White Foam Pad. Smear the compound onto the surface before starting the machine. Wipe clean with Microfibre Cloth.

PRODUCTS

Autogloss Compound Plus Autogloss Mop White Foam Pad INDASA E-Series Polisher INDASA Polisher Backing Pad Microfibre Cloth

PRODUCT BANGE

| Description                  | Capacity<br>Diameter | Part<br>Number   |
|------------------------------|----------------------|------------------|
| Autogloss Compound Plus –    | 1 kg                 | 579060           |
|                              | 250 g                | 579046           |
| Autogloss Mop White Foam Pad | 80 mm<br>150 mm      | 580141<br>580158 |